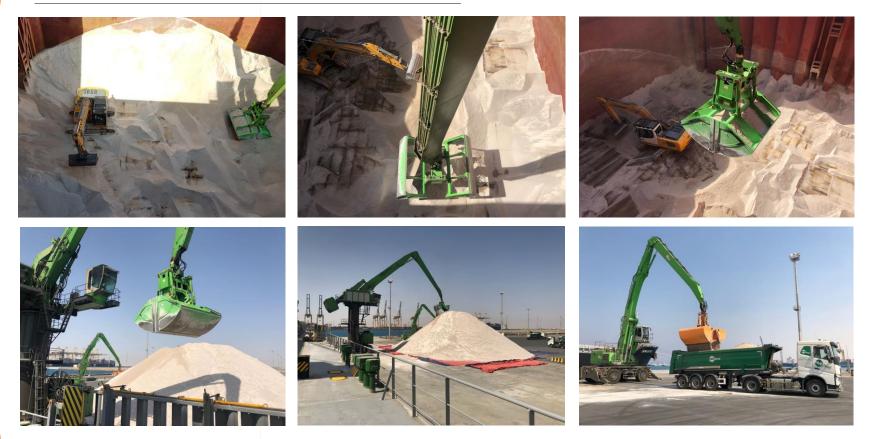

art
- Operation Finish
- Vessel Berthing
- Vessel Sailing
- Equipment Used
- Idle Duration
  - Work Band
- Hours Operated
- Net operation
- Actual Performance
- Theorical Performance
- Crane Productivity

- : MV.IRMGARD
- : Bulk Perlite
- : 221 Trucks / 7,049 Tons
- : 2120 16<sup>th</sup> of August 2018
- : 1820 17<sup>th</sup> of August 2018
- : 1820 16<sup>th</sup> of August 2018
- : 0125 18<sup>th</sup> of August 2018
- : 1 Sennebogen 880
- : Total 3 Hours
  - : 3 Hours
- : 21 Hours
- : 18 Hours
- : 335 Ton Per Hour / 8,056 Ton Per Day
- : 391 Ton Per Hour / 9,398 Ton Per Day
- : % 86

### AMSTEEL handled very successfully





### **Vessel Berthing**



## AMSTEEL handled very successfully



### **Import Operation**



## AMSTEEL handled very successfully



### **Import Operation**



## AMSTEEL handled very successfully



#### **Operation Completed**



#### MV IRMGARD discharged very successfully

# Thank You

Info@amsteel.com Sales@amsteel.com



sc