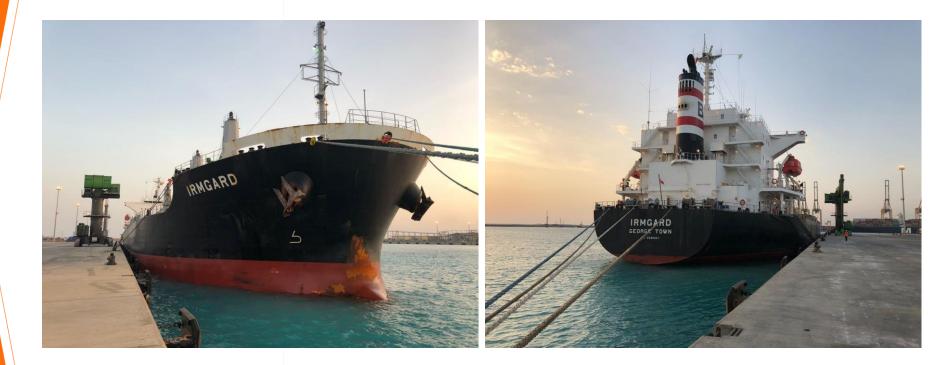

### M/V IRMGARD discharged successfully

- Vessel Name
- Cargo
- Quantity
- Operation Start
- Operation Finish
- Vessel Berthing
- Vessel Sailing
- Equipment Used
- Idle Duration
  - Work Band
- Hours Operated
- Net operation
- Actual Performance
- Theorical Performance
- Crane Productivity

- : MV.IRMGARD
- : Bulk Perlite
- : 221 Trucks / 7,049 Tons
- : 2120 16<sup>th</sup> of August 2018
- : 1820 17<sup>th</sup> of August 2018
- : 1820 16<sup>th</sup> of August 2018
- : 0125 18<sup>th</sup> of August 2018
- : 1 Sennebogen 880
- : Total 3 Hours
  - : 3 Hours
- : 21 Hours
- : 18 Hours
- : 335 Ton Per Hour / 8,056 Ton Per Day
- : 391 Ton Per Hour / 9,398 Ton Per Day
- : % 86

### AMSTEEL handled very successfully





### **Vessel Berthing**



## AMSTEEL handled very successfully



### **Import Operation**



## AMSTEEL handled very successfully



### **Import Operation**



## AMSTEEL handled very successfully



#### **Operation Completed**



#### MV IRMGARD discharged very successfully

# Thank You

Info@amsteel.com Sales@amsteel.com



sc