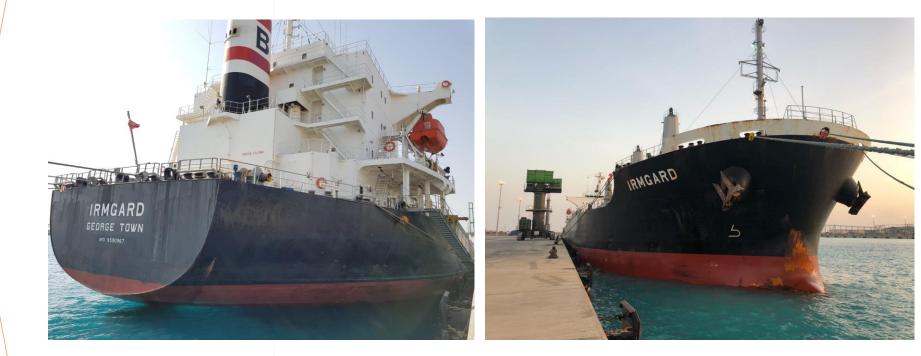

### M/V IRMGARD discharged successfully

- Vessel Name
- Cargo
- Quantity
- Operation Start
- Operation Finish
- Vessel Berthing
- Vessel Sailing
- Equipment Used
- Idle Duration
  - Work Band
- Hours Operated
- Net operation
- Actual Performance
- Theorical Performance
- Crane Productivity

- : MV.IRMGARD
- : Bulk Perlite
- : 221 Trucks / 7,049 Tons
- : 2120 16<sup>th</sup> of August 2018
- : 1820 17<sup>th</sup> of August 2018
- : 1820 16<sup>th</sup> of August 2018
- : 0125 18<sup>th</sup> of August 2018
- : 1 Sennebogen 880
- : Total 3 Hours
  - : 3 Hours
- : 21 Hours
- : 18 Hours
- : 335 Ton Per Hour / 8,056 Ton Per Day
- : 391 Ton Per Hour / 9,398 Ton Per Day
- : % 86