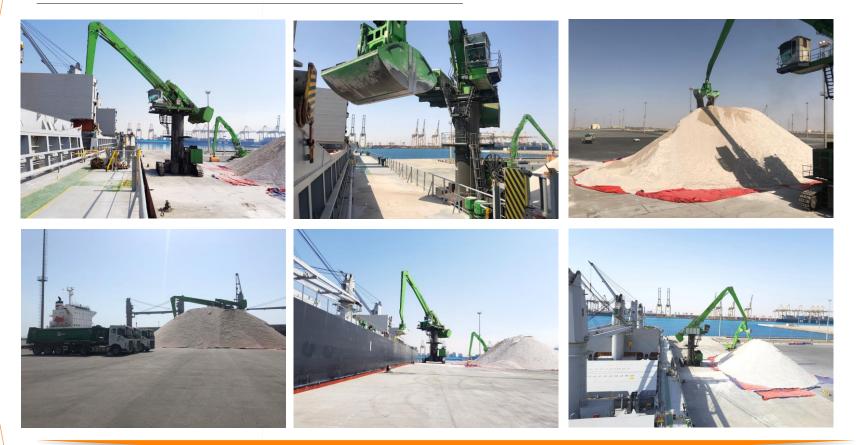

harged successfully

- Vessel Name
- Cargo
- Quantity
- Operation Start
- Operation Finish
- Vessel Berthing
- Vessel Sailing
- Equipment Used
- Idle Duration
  - Work Band
- Hours Operated
- Net operation
- Actual Performance
- Theorical Performance
- Crane Productivity

- : MV.IRMGARD
- : Bulk Perlite
- : 221 Trucks / 7,049 Tons
- : 2120 16<sup>th</sup> of August 2018
- : 1820 17<sup>th</sup> of August 2018
- : 1820 16<sup>th</sup> of August 2018
- : 0125 18<sup>th</sup> of August 2018
- : 1 Sennebogen 880
- : Total 3 Hours
  - : 3 Hours
- : 21 Hours
- : 18 Hours
- : 335 Ton Per Hour / 8,056 Ton Per Day
- : 391 Ton Per Hour / 9,398 Ton Per Day
- : % 86

### AMSTEEL handled very successfully





### **Vessel Berthing**



## AMSTEEL handled very successfully



### **Import Operation**



## AMSTEEL handled very successfully



### **Import Operation**



## AMSTEEL handled very successfully



#### **Operation Completed**



#### MV IRMGARD discharged very successfully

# Thank You

Info@amsteel.com Sales@amsteel.com



sc